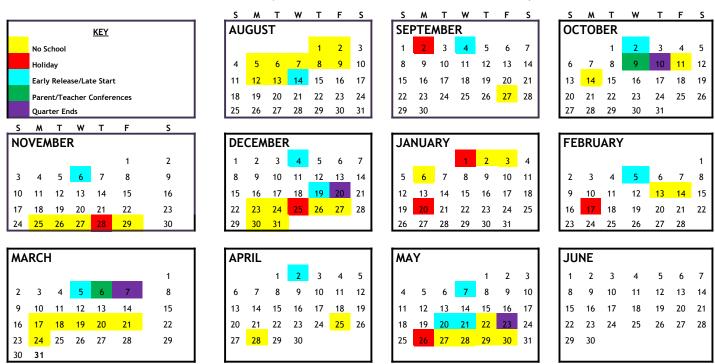

## Jefferson Academy Secondary 11.29.23

2024-2025 Family Calendar - School Hours 7:30am to 3:20pm

| Quarter Ends:                                                                                                                                                                                                                          | November Student Contact Days 16 6 Late Start Students                                                                                                       | March Student Contact Days 14 5 Late Start for Students                                                                                                           |
|----------------------------------------------------------------------------------------------------------------------------------------------------------------------------------------------------------------------------------------|--------------------------------------------------------------------------------------------------------------------------------------------------------------|-------------------------------------------------------------------------------------------------------------------------------------------------------------------|
| Quarter 1 - October 10<br>Quarter 2 - December 20<br>Quarter 3 - March 7<br>Quarter 4 - May 23                                                                                                                                         | 25-29 Thanksgiving Break                                                                                                                                     | 6 Parent-Teacher Conferences (pm) 7 Parent-Teacher Conferences (appointment) 7 Quarter Ends/NO SCHOOL STUDENTS 17-21 Spring Break 24 No School students and staff |
| August Student Contact Days 13 1-9 Online Registration 8 Office Closed 14 First Day of School All Students (Early Release)                                                                                                             | DecemberStudent Contact Days154 Late Start for Students19-20 Final Exams (Early Release)20 Quarter Ends23-31 Winter Break                                    | April Student Contact Days 20 2 Late Start for Students 25 Prof. Learning/No School 28 No School students and staff                                               |
| September Student Contact Days 19 2 Labor Day/No School 4 Late Start for Students 16 - 20 Homecoming Week 27 Teacher Workday/No School Students                                                                                        | January Student Contact Days 18 1-6 Winter Break 6 Makeup Finals Day 7 Students Return 20 Martin Luther King, Jr Day/No School                               | May Student Contact Days 16 7 Late Start for Students 20-21 Final Exams (Early Release) 22 Graduation; CO School of Mines 23 Makeup Finals Day 26 Memorial Day    |
| October Student Contact Days 20 2 Late Start Students 9 Parent-Teacher Conferences (PM) 10 Parent-Teacher Conferences (appointment) 10 Quarter Ends/NO SCHOOL STUDENTS 11 No School Students and staff 14 No School Students and staff | February Student Contact Days 17 5 Late Start for Students 13 Prof. Learning/No School students 14 No school students and staff 17 Presidents' Day/No School | Semester 1 = 83 Days Semester 2 = 85 Days  Calendar is subject to change with 30 days notice.                                                                     |