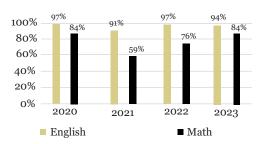

d        | ing So     | cale       |            |              |
|------------|-------------|------------|------------|------------|--------------|
|            | A           | В          | C          | D          | F            |
| Unweighted | 4.0         | 3.0        | 2.0        | 1.0        | 0.0          |
| Weighted   | 5.0         | 4.0        | 3.0        | 2.0        | 0.0          |
|            | 90-<br>100% | 80-<br>89% | 70-<br>79% | 60-<br>69% | Below<br>60% |

Grade Point Average Ranges - Class of 2023

Highest Weighted GPA: 4.68

Median Weighted GPA: 3.8

Highest Unweighted GPA: 4.0

Median Unweighted GPA: 3.52

Honors, Advanced Placement, College courses are weighted. This is included in a student's GPA and class rank calculations. Class rank is based on weighted GPA.





## COLLEGE, ADVANCED PLACEMENT, AND HONORS COURSES

Jefferson Academy Secondary became a Front Range Community College accredited site in the Fall of 2015. We offer numerous college courses, on a rotating basis, directly on our campus.

| <b>Advanced Placement &amp; Hor</b> | iors ( | 'ourses* |
|-------------------------------------|--------|----------|
|-------------------------------------|--------|----------|

#### Advanced Placement

- **Computer Science Computer Science** Principles
- Environmental Science
  - **European History**
- Physics
- Studio Art: Drawing
- Algebra 2 Biology

Honors Courses

- Chemistry

- Geometry **English 9** English 10
- English 11
- World History

### Front Range Community College Courses\*

- Anthology 1101
- Biology 1111
- Biology 1112
- Comm. 1250
-